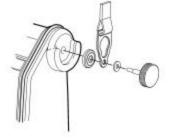

## Taking the Boot off the Printer

To take the boot off the printer:

- 1. Industrial Version Only. Remove the cable from the side of the printer. Save the spacers and longer screws for when you want to use the printer with the boot.
- 2. With Shoulder Strap Only. Unscrew the knob assemblies on both sides of the printer (including the shoulder strap, if used), and take them off.
- 3. Pull on the boot and remove it from around the printer.
- 4. For both sides of the printer (at the top), put the screw assemblies together (including either shoulder strap, if preferred), put them into the threaded inserts and screw them in.

Do not over-tighten the assembly.

5. Industrial Version Only. Reattach the cable using the shorter screws without the spacers.

For supplies, service, or assistance, call toll-free:

1-800-543-6650 (In the U.S.A.) or 1-800-263-4650 (In Canada)